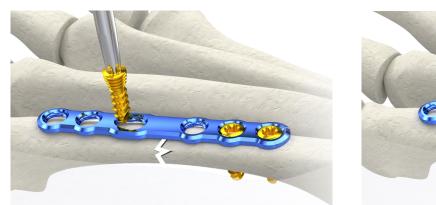

compression screw

Solid, Plate Screw

Solid, Plate Screw

**Posts** 

Washer

A novel **locking compression slot** that affords the surgeon greater versatility with reliable fixed angle compression capability

- Greater peak compression
- Improved sustained compression and stability in poor quality bone
- Mitigates risk of screw backout
- SlotLock provides an additional 1.75mm of compression
- \*Compatible with <u>locking</u> and non-locking screws