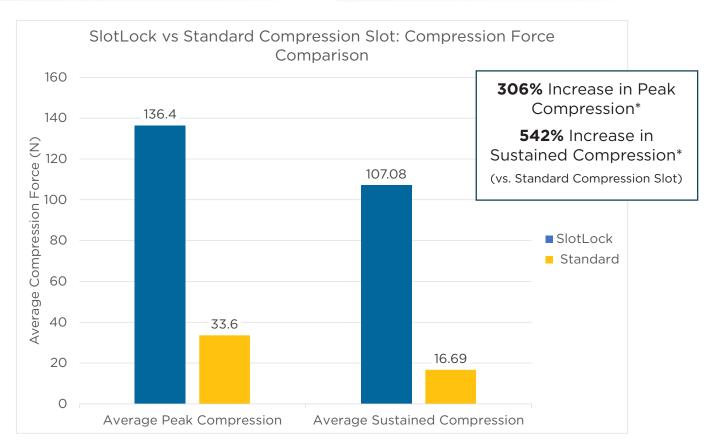

compression screw

Solid, Plate Screw

Solid, Plate Screw

**Posts** 

Washer

A novel **locking compression slot** that affords the surgeon greater versatility with reliable fixed angle compression capability

- Greater peak compression
- Improved sustained compression and stability in poor quality bone
- Mitigates risk of screw backout
- SlotLock provides an additional 1.75mm of compression
- \*Compatible with <u>locking</u> and non-locking screws