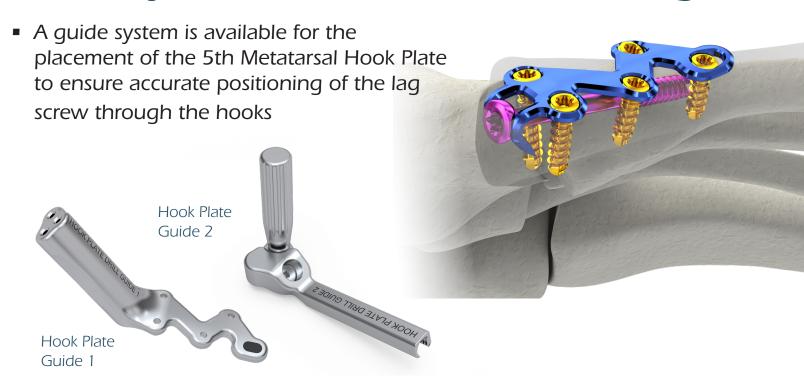

# **Guide System for Accurate Positioning**

#### 5th Metatarsal Hook Plate

- SlotLock compression
- Anatomically contoured for optimal fit to the 5th Metatarsal
- Reproducible targeting guide system
- Z-shaped plate design to accommodate lag screw placement between hooks