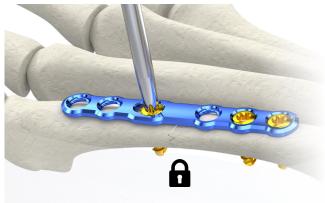

compression screw

Solid, Plate Screw

Solid, Plate Screw

**Posts** 

Washer

A novel **locking compression slot** that affords the surgeon greater versatility with reliable fixed angle compression capability

- Greater peak compression
- Improved sustained compression and stability in poor quality bone
- Mitigates risk of screw backout
- SlotLock provides an additional 1.75mm of compression
- \*Compatible with <u>locking</u> and non-locking screws