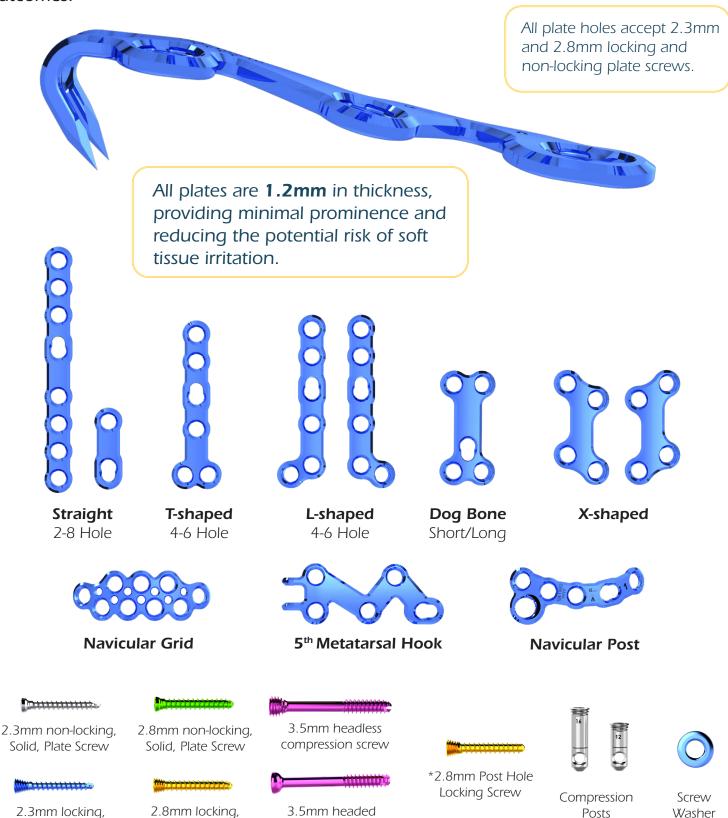

# **Smarter Plate Technology**

- Specialty plates to match a specific indication
- Utility plates for more optionality

#### **Navicular Post Plate**

- SlotLock compression
- Optimized to provide compression across stress fractures
- Anatomically contoured for optimal fit to Navicular bone
- Option to use Compression Post Technology
  - Increased compressive force
  - Compression independent of bone quality

#### 5th Metatarsal Hook Plate

- SlotLock compression
- Anatomically contoured for optimal fit to the 5th Metatarsal
- Reproducible targeting guide system
- Z-shaped plate design to accommodate lag screw placement between hooks

### **Navicular Grid Plate**

- Anatomically contoured for optimal fit to the Navicular bone
- Multiple screw placement options
- Multiple provisional pinning locations