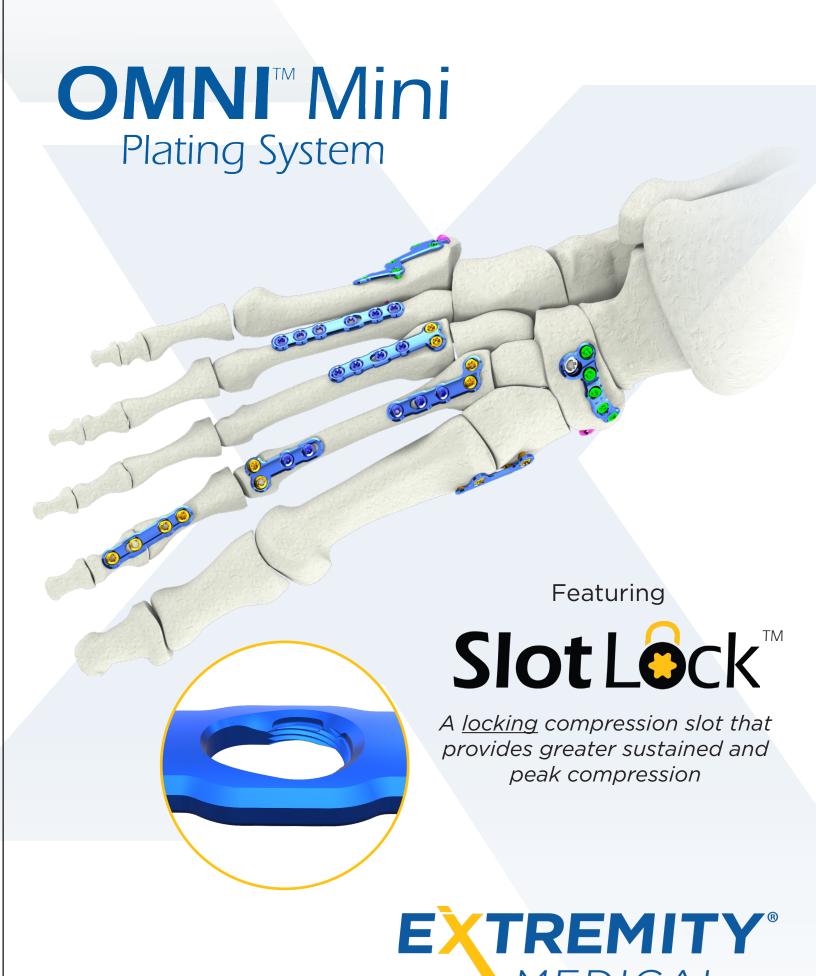

## A System that Addresses All Plating Challenges

The Omni Mini Plating System offers an array of low profile implants that are contoured to fit the anatomy. In addition, the system includes a variety of plate screws, compression screws, Compression Posts, and washer options to address complex cases with better outcomes.