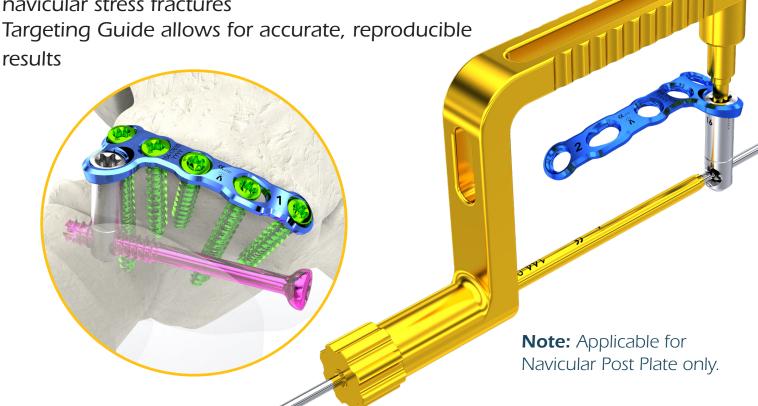

## **Reinforced Fixation Control**

 Compression Post provides increased compressive force and duration of compression

 The Post delivers compression specifically for navicular stress fractures

Targeting Guide allows for accurate, reproducible

#### **Navicular Post Plate**

- SlotLock compression
- Optimized to provide compression across stress fractures
- Anatomically contoured for optimal fit to Navicular bone
- Option to use Compression Post Technology
  - Increased compressive force
  - Compression independent of bone quality