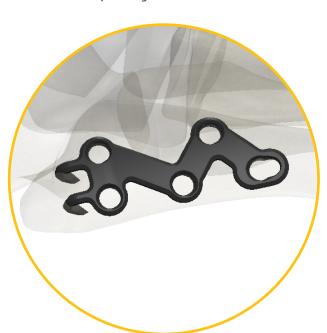

#### 5th Metatarsal Hook Plate

- SlotLock compression
- Anatomically contoured for optimal fit to the 5th Metatarsal
- Reproducible targeting guide system
- Z-shaped plate design to accommodate lag screw placement between hooks