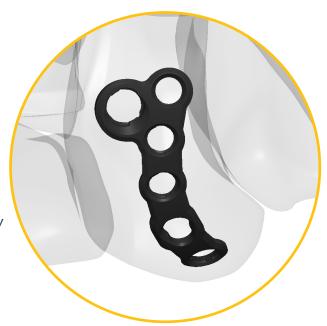

#### **Navicular Post Plate**

- SlotLock compression
- Optimized to provide compression across stress fractures
- Anatomically contoured for optimal fit to Navicular bone
- Option to use Compression Post Technology
  - Increased compressive force
  - Compression independent of bone quality