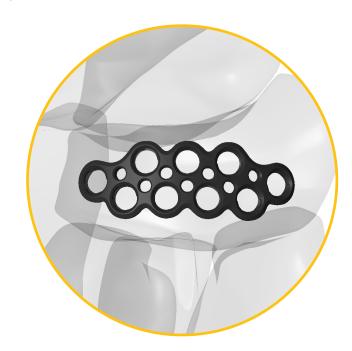

### **Navicular Grid Plate**

- Anatomically contoured for optimal fit to the Navicular bone
- Multiple screw placement options
- Multiple provisional pinning locations